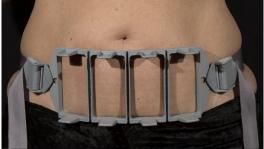

### How SculpSure Works

SculpSure<sup>®</sup> The laser targets and SculpSure raises the The damaged fat cells Once the fat cells are heats fat cells under the temperature of fat cells, are removed naturally from removed from your body, skin without affecting the damaging their structural your body through your they cannot regrow. skin's surface. integrity. Contact Cooling™ lymphatic system. stays on throughout the treatment, keeping the skin safe and comfortable.