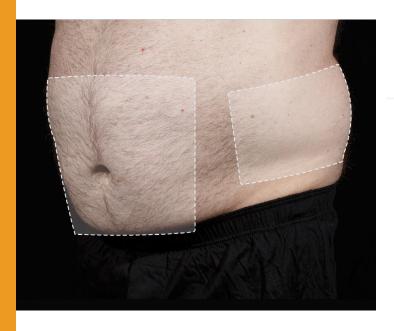

### Preparing for Your SculpSure Treatment

#### Before your appointment, please remember:

Your skin should be free of creams or lotions

If you have thick hair in the treatment area, shave or trim before the treatment

Wear plain black underwear and/or bra. This provides a consistent look in your before-and-after photos