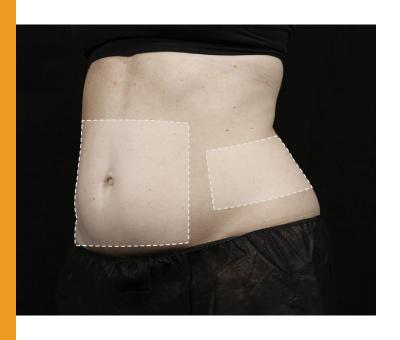

#### Body Type A3 **Female**

Height: 5'2" Weight: 146 lbs

#### **6 TREATMENT AREAS 6 TREATMENT AREAS**

- Middle Abdomen
- Upper Abdomen
- Lower Left Flank

Lower Abdomen

- Lower Right Flank
- Upper Left & Right Flanks

150 minutes

Type A

- Lower Abdomen
- Middle Abdomen
- Upper Abdomen
- Lower Left Flank
- Lower Right Flank
- Upper Left & Right Flanks

150 minutes

Lower Abdomen

**Series 3** (Subject to Patient)

- Middle Abdomen
- Upper Abdomen
- Lower Left Flank
- Lower Right Flank
- Upper Left & Right Flanks

Type C

150 minutes

Treat to Complete **Your Body Type** The Treatment Experience