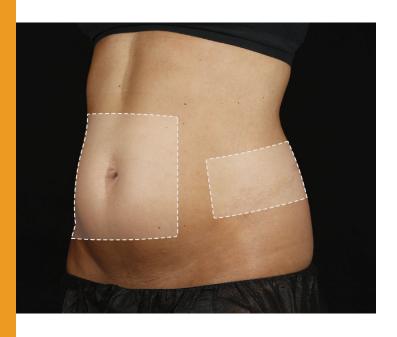

# Body Type A2 Female

Height: 4'11" | Weight: 138 lbs

#### **Treatment Plan**

| <br> | - |
|------|---|

#### **4 TREATMENT AREAS**

- Lower Abdomen
- Upper Abdomen
- Left Flank
- Right Flank

#### 100 minutes

#### **4 TREATMENT AREAS**

- Lower Abdomen
- Upper Abdomen
- Left Flank
- Right Flank

100 minutes

Type A Type B Type C