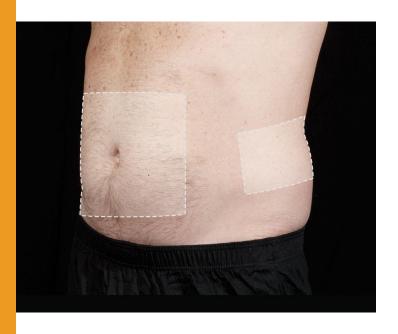

### Body Type A3

Male

Height: 5'6" | Weight: 182 lbs

#### **6 TREATMENT AREAS**

Series 1

- Lower Abdomen
- · Middle Abdomen
- Upper Abdomen
- Lower Left Flank
- Lower Right Flank
- Upper Left & Right Flanks

150 minutes

#### **6 TREATMENT AREAS**

- Lower Abdomen
- Middle Abdomen
- Upper Abdomen
- Lower Left Flank
- Lower Right Flank
- Upper Left & Right Flanks

150 minutes

#### **6 TREATMENT AREAS**

- Lower Abdomen
- Middle Abdomen
- Upper Abdomen
- Lower Left Flank
- Lower Right Flank
- Upper Left & Right Flanks

150 minutes

Type A Type B Type C