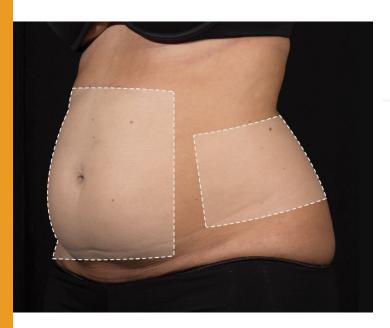

### Preparing for Your SculpSure Treatment

#### Before your appointment, please remember:

Your skin should be free of creams or lotions

If you have thick hair in the treatment area, shave or trim before the treatment

Wear plain black underwear and/or bra. This provides a consistent look in your before-and-after photos