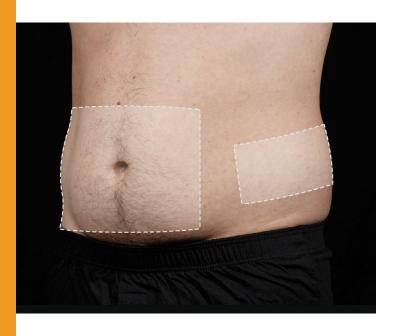

### Body Type A3

Male

Height: 5'6" | Weight: 182 lbs

#### **Treatment Plan**

Series 2

**Series 3** (Subject to Patient)

#### **6 TREATMENT AREAS**

Series 1

- Lower Abdomen
- · Middle Abdomen
- Upper Abdomen
- Lower Left Flank
- Lower Right Flank
- Upper Left & Right Flanks

150 minutes

#### **6 TREATMENT AREAS**

- Lower Abdomen
- Middle Abdomen
- Upper Abdomen
- Lower Left Flank
- Lower Right Flank
- Upper Left & Right Flanks

150 minutes

#### **6 TREATMENT AREAS**

- Lower Abdomen
- Middle Abdomen
- Upper Abdomen
- Lower Left Flank
- Lower Right Flank
- Upper Left & Right Flanks

150 minutes

Type A Type B Type C