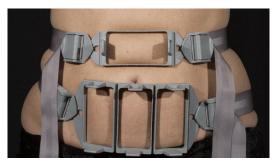

### How SculpSure Works

SculpSure<sup>®</sup> The laser targets and SculpSure raises the The damaged fat cells Once the fat cells are heats fat cells under the temperature of fat cells, are removed naturally from removed from your body, skin without affecting the damaging their structural your body through your they cannot regrow. skin's surface. integrity. Contact Cooling™ lymphatic system. stays on throughout the treatment, keeping the skin safe and comfortable.