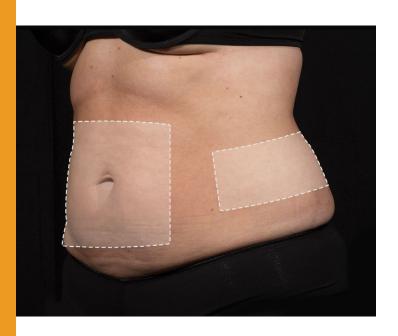

#### Body Type A3 **Female**

Height: 5'2" Weight: 146 lbs

#### **6 TREATMENT AREAS 6 TREATMENT AREAS**

- Middle Abdomen
- Upper Abdomen
- Lower Left Flank

Lower Abdomen

- Lower Right Flank
- Upper Left & Right Flanks

150 minutes

Type A

- Lower Abdomen
- Middle Abdomen
- Upper Abdomen
- Lower Left Flank
- Lower Right Flank
- Upper Left & Right Flanks

150 minutes

Lower Abdomen

**Series 3** (Subject to Patient)

- Middle Abdomen
- Upper Abdomen
- Lower Left Flank
- Lower Right Flank
- Upper Left & Right Flanks

Type C

150 minutes

Treat to Complete **Your Body Type** The Treatment Experience