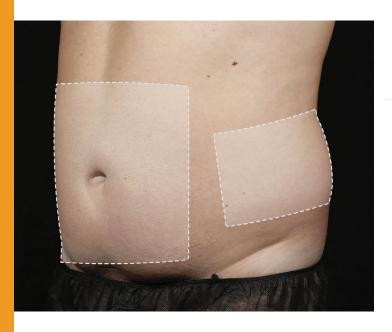

# Body Type A1 Female

Height: 5'2" | Weight: 122 lbs

#### **Treatment Plan**

| Series 1                                    | Series 2                                    |
|---------------------------------------------|---------------------------------------------|
| 3 TREATMENT AREAS                           | 3 TREATMENT AREAS                           |
| <ul> <li>Lower Abdomen</li> </ul>           | <ul> <li>Lower Abdomen</li> </ul>           |
| <ul> <li>Upper Abdomen</li> </ul>           | <ul> <li>Upper Abdomen</li> </ul>           |
| <ul> <li>Left &amp; Right Flanks</li> </ul> | <ul> <li>Left &amp; Right Flanks</li> </ul> |