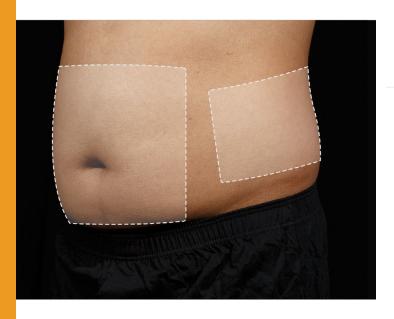

#### Body Type A3 **Female**

Height: 5'2" Weight: 146 lbs

#### **6 TREATMENT AREAS 6 TREATMENT AREAS**

- Middle Abdomen
- Upper Abdomen
- Lower Left Flank

Lower Abdomen

- Lower Right Flank
- Upper Left & Right Flanks

150 minutes

Type A

- Lower Abdomen
- Middle Abdomen
- Upper Abdomen
- Lower Left Flank
- Lower Right Flank
- Upper Left & Right Flanks

150 minutes

Lower Abdomen

**Series 3** (Subject to Patient)

- Middle Abdomen
- Upper Abdomen
- Lower Left Flank
- Lower Right Flank
- Upper Left & Right Flanks

Type C

150 minutes

Treat to Complete **Your Body Type** The Treatment Experience