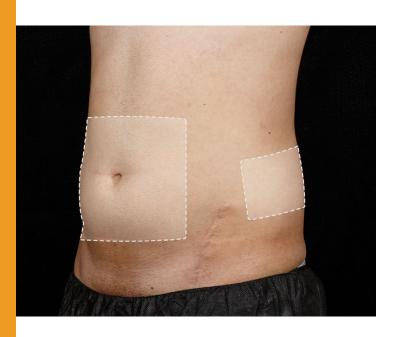

# Body Type A1 Female

Height: 5'2" | Weight: 122 lbs

#### **Treatment Plan**

| Series 1                                    | Series 2                                    |
|---------------------------------------------|---------------------------------------------|
| 3 TREATMENT AREAS                           | 3 TREATMENT AREAS                           |
| <ul> <li>Lower Abdomen</li> </ul>           | <ul> <li>Lower Abdomen</li> </ul>           |
| <ul> <li>Upper Abdomen</li> </ul>           | <ul> <li>Upper Abdomen</li> </ul>           |
| <ul> <li>Left &amp; Right Flanks</li> </ul> | <ul> <li>Left &amp; Right Flanks</li> </ul> |