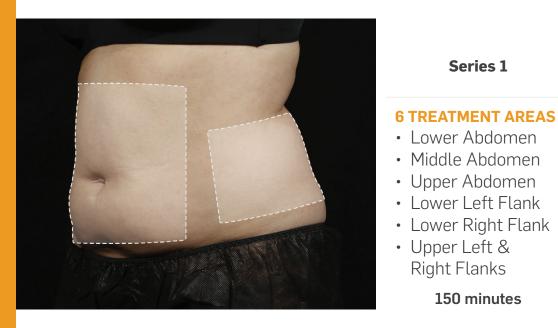

#### Body Type A3 **Female**

Height: 5'2" Weight: 146 lbs

#### **6 TREATMENT AREAS 6 TREATMENT AREAS**

- Middle Abdomen
- Upper Abdomen
- Lower Left Flank

Lower Abdomen

- Lower Right Flank
- Upper Left & Right Flanks

150 minutes

Type A

- Lower Abdomen
- Middle Abdomen
- Upper Abdomen
- Lower Left Flank
- Lower Right Flank
- Upper Left & Right Flanks