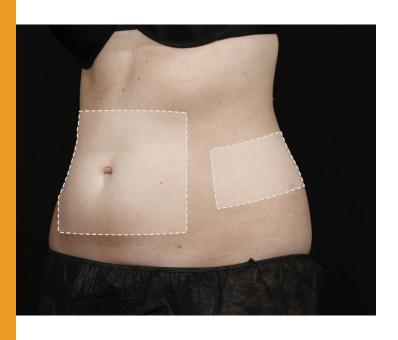

# Body Type A2 Female

Height: 4'11" | Weight: 138 lbs

#### **4 TREATMENT AREAS**

- Lower Abdomen
- Upper Abdomen
- Left Flank
- Right Flank

#### **4 TREATMENT AREAS**

- Lower Abdomen
- Upper Abdomen
- Left Flank
- Right Flank

100 minutes

Type A Type B Type C