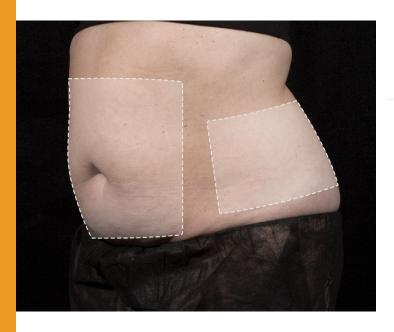

# Body Type B1 Female

Height: 5'6" | Weight: 146 lbs

#### **Treatment Plan**

Series 1

#### **3 TREATMENT AREAS**

- Lower Abdomen
- Upper Abdomen
- Left & Right Flanks

75 minutes

#### **3 TREATMENT AREAS**

- Lower Abdomen
- Upper Abdomen
- Left & Right Flanks

75 minutes

Type A Type B Type C