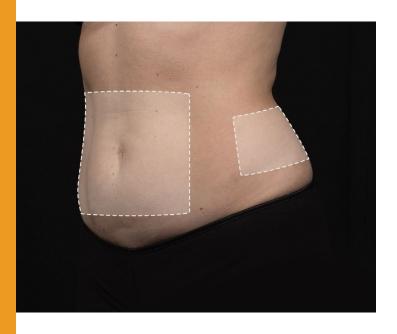

### The SculpSure Advantage

Even with diet and exercise, stubborn fat seems impossible to lose. SculpSure's light-based body contouring technology targets and **destroys fat in problem areas** such as the belly and love handles, helping you achieve a slimmer appearance.