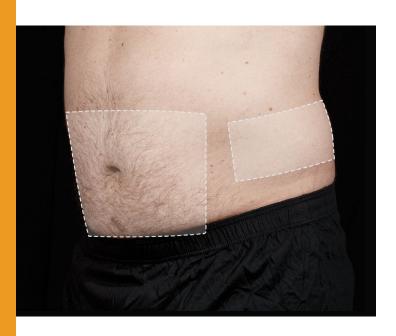

### Preparing for Your SculpSure Treatment

#### Before your appointment, please remember:

Your skin should be free of creams or lotions

If you have thick hair in the treatment area, shave or trim before the treatment

Wear plain black underwear and/or bra. This provides a consistent look in your before-and-after photos