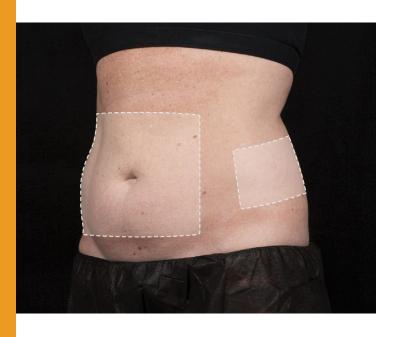

#### Body Type A3 **Female**

Height: 5'2" Weight: 146 lbs

#### **6 TREATMENT AREAS 6 TREATMENT AREAS**

- Middle Abdomen
- Upper Abdomen
- Lower Left Flank

Lower Abdomen

- Lower Right Flank
- Upper Left & Right Flanks

150 minutes

Type A

- Lower Abdomen
- Middle Abdomen
- Upper Abdomen
- Lower Left Flank
- Lower Right Flank
- Upper Left & Right Flanks

150 minutes

Lower Abdomen

**Series 3** (Subject to Patient)

- Middle Abdomen
- Upper Abdomen
- Lower Left Flank
- Lower Right Flank
- Upper Left & Right Flanks

Type C

150 minutes

Treat to Complete **Your Body Type** The Treatment Experience